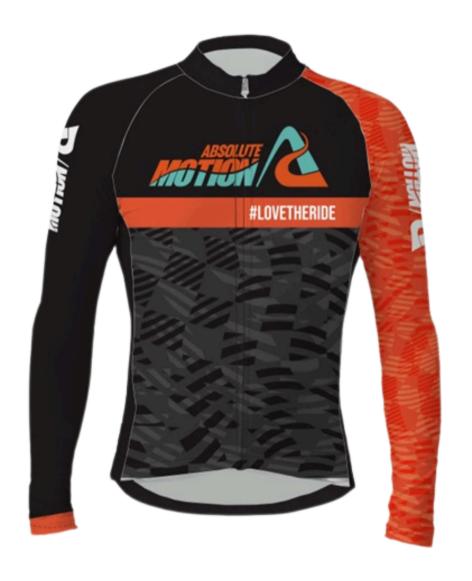

KIT CATALOGUE

## ENJOY PROXISION JERSEY

(tighter race fit)

#### R1290 R960

(while stocks last)





## ENJOY SUPREMIUM JERSEY

#### R995

(slightly relaxed fit)





## ENJOY SCRUNCHER GILET





# ENJOY SUPREMIUM LONG SLEEVE

R 1095

Pre order for March 2025





### ENJOY ATOM JACKET

#### R 1180

#### R 750

clearance sale

\*Please note that this jacket is not fleece-lined and is super light, weighing less than 100g's and serves as the perfect companion for cold early morning starts.

- Windstopper fabric
- Breathable mesh panels under the arms
- Internal self storage pocket





ENJOY
PROXISION
BIBS





### ENJOY TRAIL SHORTS

<del>R 1380</del>

R980

Clearance sale





#### ENJOY ESCAPE TRI -SUIT

R 2240

Pre order only









#### ENJOY UV SLEEVE



#### VERSUS ELITE SOCKS



# ENJOY ABSOLUTE MOTION HOODY





#### FOR MORE INFORMATION ON OUR PRODUCTS

AND TO PLACE YOUR ORDER

#### CONTACTUS



☑ life@absolutemotion.co.za



**©** 082 857 3735