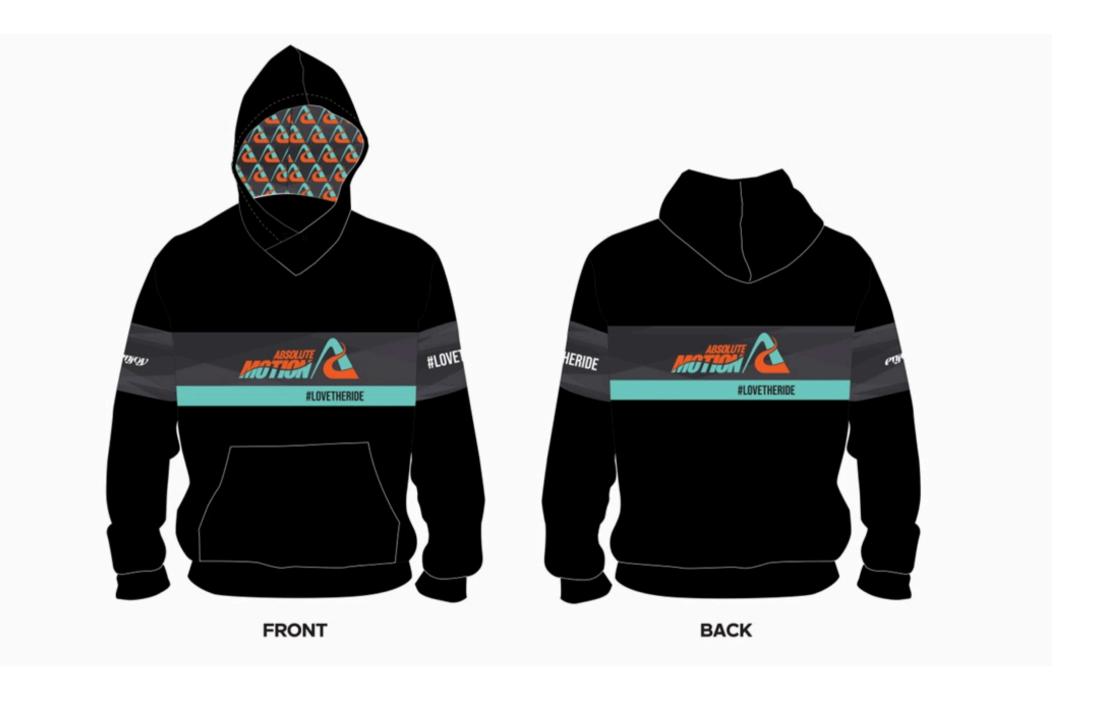

JERSEY

(tighter race fit)

#### R1290 R960

(while stocks last)





## ENJOY SUPREMIUM JERSEY

#### R995

(slightly relaxed fit)





## ENJOY SCRUNCHER GILET





# ENJOY SUPREMIUM LONG SLEEVE

R 1095

Pre order for March 2025





### ENJOY ATOM JACKET

#### R 1180

#### R 750

clearance sale

\*Please note that this jacket is not fleece-lined and is super light, weighing less than 100g's and serves as the perfect companion for cold early morning starts.

- Windstopper fabric
- Breathable mesh panels under the arms
- Internal self storage pocket





ENJOY
PROXISION
BIBS





### ENJOY TRAIL SHORTS

<del>R 1380</del>

R980

Clearance sale





#### ENJOY ESCAPE TRI -SUIT

R 2240

Pre order only









#### ENJOY UV SLEEVE



#### VERSUS ELITE SOCKS



# ENJOY ABSOLUTE MOTION HOODY





#### FOR MORE INFORMATION ON OUR PRODUCTS

AND TO PLACE YOUR ORDER

#### CONTACTUS



☑ life@absolutemotion.co.za



**©** 082 857 3735