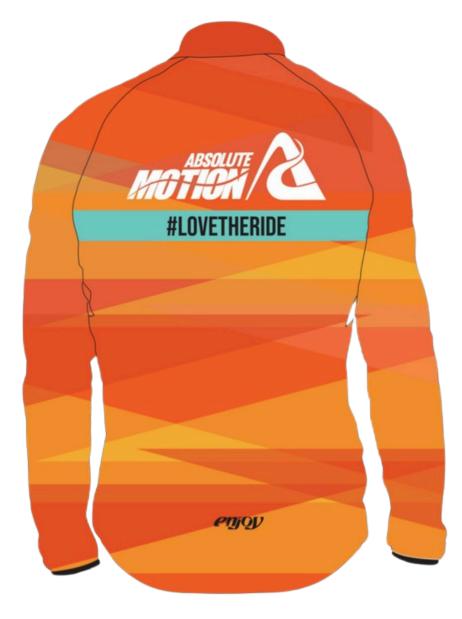

### ENJOY ATOM JACKET

#### R 1180

#### R 750

clearance sale

\*Please note that this jacket is not fleece-lined and is super light, weighing less than 100g's and serves as the perfect companion for cold early morning starts.

- Windstopper fabric
- Breathable mesh panels under the arms
- Internal self storage pocket