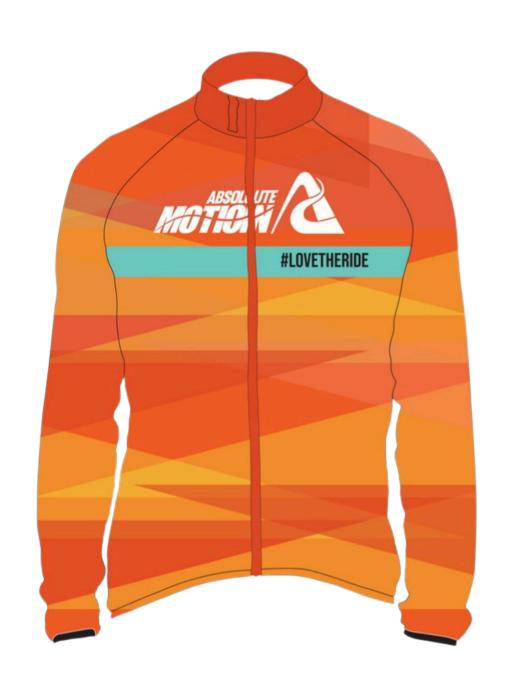

### ENJOY ATOM JACKET

#### R 1180

#### R 750

clearance sale

\*Please note that this jacket is not fleece-lined and is super light, weighing less than 100g's and serves as the perfect companion for cold early morning starts.

- Windstopper fabric
- Breathable mesh panels under the arms
- Internal self storage pocket