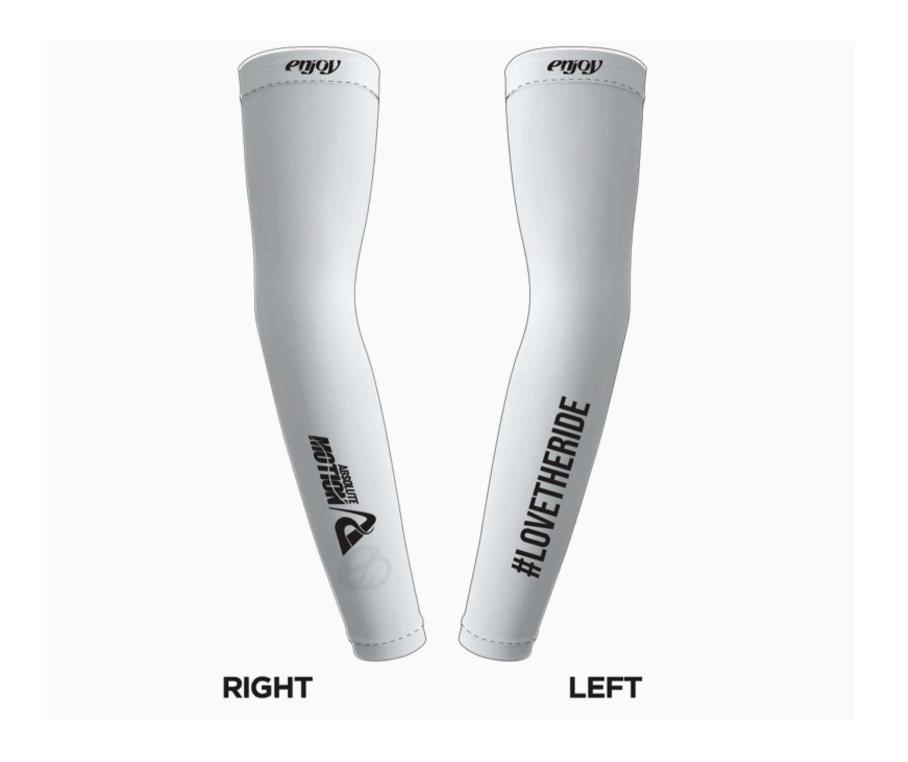

KIT CATALOGUE

## ENJOY PROXISION JERSEY

(tighter race fit)

#### R1290 R960

(while stocks last)





## ENJOY SUPREMIUM JERSEY

#### R995

(slightly relaxed fit)





## ENJOY SCRUNCHER GILET





# ENJOY SUPREMIUM LONG SLEEVE

R 1095

Pre order for March 2025





### ENJOY ATOM JACKET

#### R 1180

#### R 750

clearance sale

\*Please note that this jacket is not fleece-lined and is super light, weighing less than 100g's and serves as the perfect companion for cold early morning starts.

- Windstopper fabric
- Breathable mesh panels under the arms
- Internal self storage pocket





ENJOY
PROXISION
BIBS





### ENJOY TRAIL SHORTS

<del>R 1380</del>

R980

Clearance sale





#### ENJOY ESCAPE TRI -SUIT

R 2240

Pre order only









#### ENJOY UV SLEEVE



#### VERSUS ELITE SOCKS



# ENJOY ABSOLUTE MOTION HOODY





#### FOR MORE INFORMATION ON OUR PRODUCTS

AND TO PLACE YOUR ORDER

#### CONTACTUS



☑ life@absolutemotion.co.za



**©** 082 857 3735